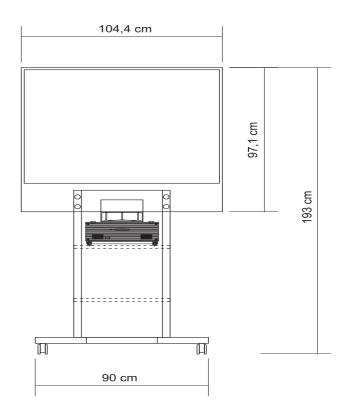

#### **Technical description**

HOPS. Interstand Touch consists of an interactive holographic rear projection screen, a WT 610 Projektor and a stainless steel furniture. The projection screen can easily be mounted with 4 screws at the stainless steel furniture. Afterwards the projector can be placed on the four given marks (optional the furniture can be produced with holes to mount the projector as well and keep it thief proof) and put into operation. Finally a Notebook or Mini PC can easily be integrated into the system by using a USB cable for the touch foil and a VGA cable for the projector.