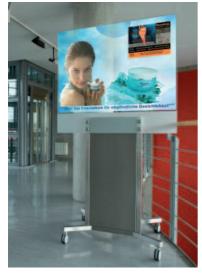

### HOPS.®- Interstand Touch - Persuade with perfect Interaction

HOPS.®- Interstand Touch is truly an allrounder. A stylish design, an impressive size combined with mobility make HOPS.®- Interstand Touch a perfect AV Medium at fairs, in showrooms, lounges or seminar rooms. The installation is childs play. The holographic screen just has to be mounted with 4 screws at the furniture. Then the projector and the notebook has to be plugged in.

The combination of transparency, daylight capability and the outstanding brilliant and high contrast picture guarantees you an eyecatcher effect. With HOPS.®- Interstand Touch you present your informations in a faszinating and very effective manner and that way distance yourself from usual boring AV media. Holography makes your presentation to an adventure for the senses so that your products and services keep in the customers mind for a very long time.