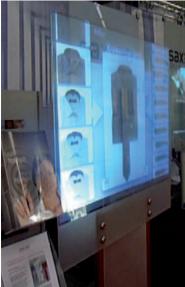

The combination of transparency, daylight capability and the outstanding brilliant and high contrast picture guarantees you an eyecatcher effect. With HOPS.®- Interstand Touch you present your informations in a faszinating and very effective manner and that way distance yourself from usual boring AV media. Holography makes your presentation to an adventure for the senses so that your products and services keep in the customers mind for a very long time.

In the operating state the projector beams the information provided by a Notebook or Mini PC on the back of the projection screen. Distracting light coming from the viewers side easily falls through unaffectated and thereby guarantees a brilliant presentation with a high resolution.