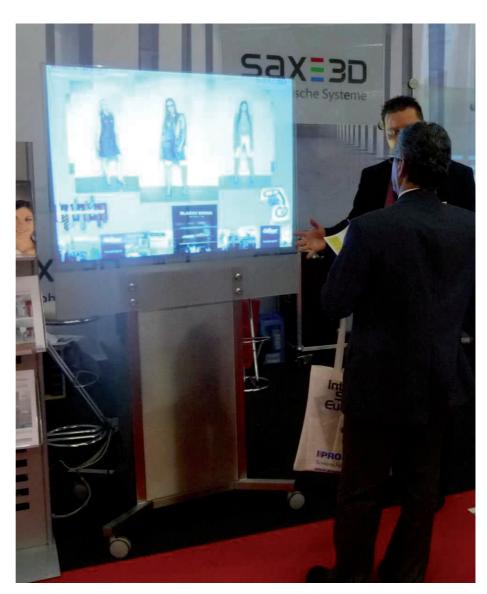

The combination of transparency, daylight capability and the outstanding brilliant and high contrast picture guarantees you an eyecatcher effect. With HOPS.®- Interstand Touch you present your informations in a faszinating and very effective manner and that way distance yourself from usual boring AV media. Holography makes your presentation to an adventure for the senses so that your products and services keep in the customers mind for a very long time.

In the operating state the projector beams the information provided by a Notebook or Mini PC on the back of the projection screen. Distracting light coming from the viewers side easily falls through unaffectated and thereby guarantees a brilliant presentation with a high resolution.