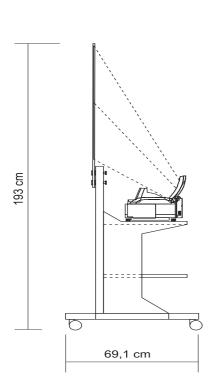

#### **Technical description**

HOPS. Interstand Touch consists of an interactive holographic rear projection screen, a WT 610 Projektor and a stainless steel furniture. The projection screen can easily be mounted with 4 screws at the stainless steel furniture. Afterwards the projector can be placed on the four given marks (optional the furniture can be produced with holes to mount the projector as well and keep it thief proof) and put into operation. Finally a Notebook or Mini PC can easily be integrated into the system by using a USB cable for the touch foil and a VGA cable for the projector.